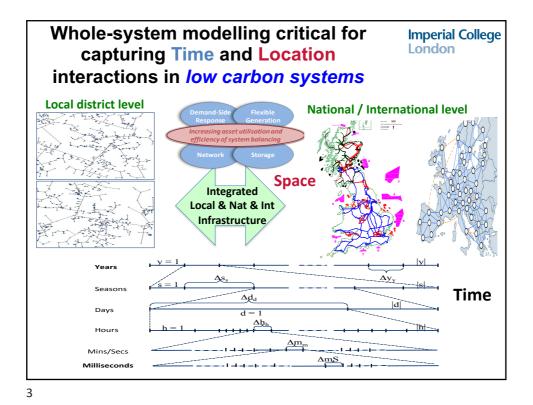

| supply: from redundancy in asset<br>smart control |              |              |                        |                   |      |        |
|---------------------------------------------------|--------------|--------------|------------------------|-------------------|------|--------|
| <b>VOL</b>                                        | L = 17£      | 2 x 5 MW     | Network<br>Reliability | Security<br>Level | BaU  | Smart  |
|                                                   |              |              | Low                    | N-0.75            | 8.8  | 875.0  |
|                                                   |              |              |                        | N-0.5             | 3.4  | 182.1  |
|