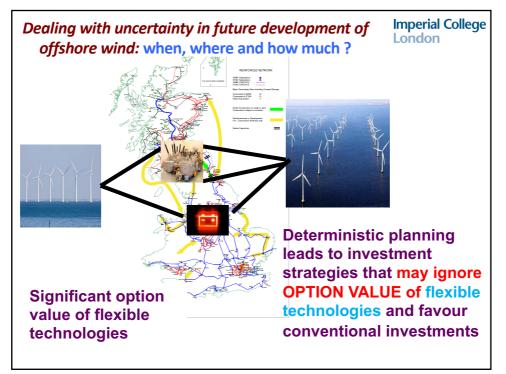

| supply: from redundancy in asset<br>smart control |              |              |                        |                   |      |        |
|---------------------------------------------------|--------------|--------------|------------------------|-------------------|------|--------|
| <b>VOL</b>                                        | L = 17£      | 2 x 5 MW     | Network<br>Reliability | Security<br>Level | BaU  | Smart  |
|                                                   |              |              | Low                    | N-0.75            | 8.8  | 875.0  |
|                                                   |              |              |                        | N-0.5             | 3.4  | 182.1  |
|                                                   |              |              |                        | N-0.25            | 1.5  | 59.0   |
| $\checkmark$                                      | $\downarrow$ | $\downarrow$ |                        | N-0               | 0.7  | 21.5   |
| 5 MW                                              | 7.5 MW       | 10 MW        | High                   | N-0.75            | 90.2 | 9296.9 |
| N-1                                               | N-0.5        | N-0          |                        | N-0.5             | 35.4 | 1961.5 |
|                                                   |              |              |                        | N-0.25            | 15.2 | 625.0  |
|                                                   |              |              |                        | N-0               | 7.4  | 229.7  |