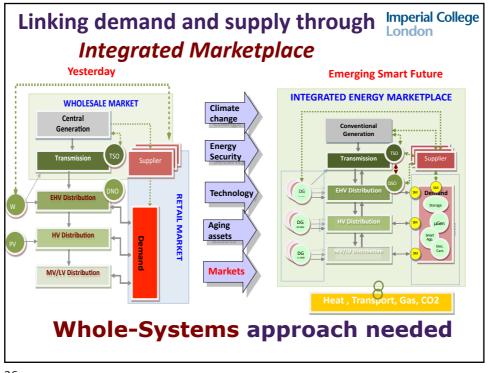

| N-0.25            | 1.5  | 59.0   |
| $\checkmark$                                      | $\downarrow$ | $\downarrow$ |                        | N-0               | 0.7  | 21.5   |
| 5 MW                                              | 7.5 MW       | 10 MW        | High                   | N-0.75            | 90.2 | 9296.9 |
| N-1                                               | N-0.5        | N-0          |                        | N-0.5             | 35.4 | 1961.5 |
|                                                   |              |              |                        | N-0.25            | 15.2 | 625.0  |
|                                                   |              |              |                        | N-0               | 7.4  | 229.7  |