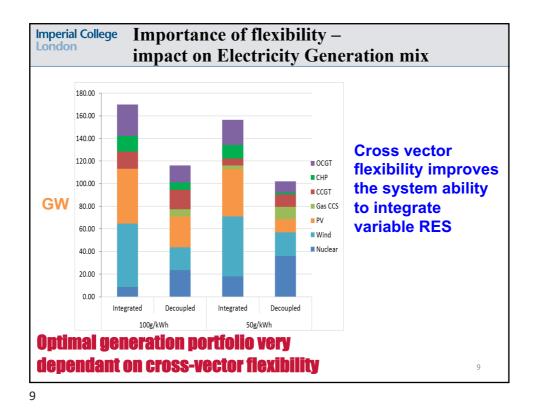

| supply: from redundancy in asset<br>smart control |              |              |                        |                   |      |        |
|---------------------------------------------------|--------------|--------------|------------------------|-------------------|------|--------|
| <b>VOL</b>                                        | L = 17£      | 2 x 5 MW     | Network<br>Reliability | Security<br>Level | BaU  | Smart  |
|                                                   |              |              | Low                    | N-0.75            | 8.8  | 875.0  |
|                                                   |              |              |                        | N-0.5             | 3.4  | 182.1  |
|                                                   |