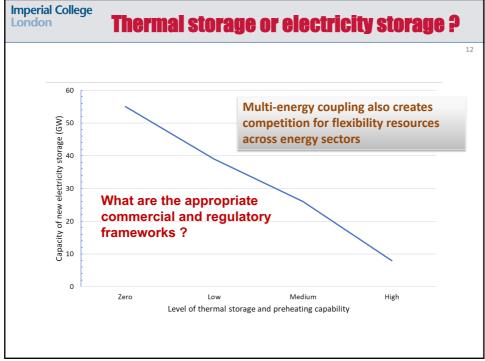

| supply: from redundancy in asset<br>smart control |              |              |                        |                   |      |        |
|---------------------------------------------------|--------------|--------------|------------------------|-------------------|------|--------|
| <b>VOL</b>                                        | L = 17£      | 2 x 5 MW     | Network<br>Reliability | Security<br>Level | BaU  | Smart  |
|                                                   |              |              | Low                    | N-0.75            | 8.8  | 875.0  |
|                                                   |              |              |                        | N-0.5             | 3.4  | 182.1  |
|                                                   |