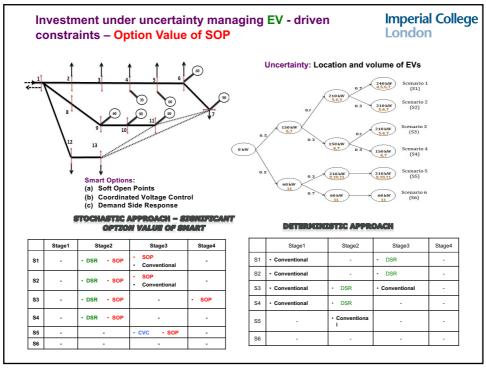

| supply: from redundancy in asset<br>smart control |              |              |                        |                   |      |        |
|---------------------------------------------------|--------------|--------------|------------------------|-------------------|------|--------|
| <b>VOL</b>                                        | L = 17£      | 2 x 5 MW     | Network<br>Reliability | Security<br>Level | BaU  | Smart  |
|                                                   |              |              | Low                    | N-0.75            | 8.8  | 875.0  |
|                                                   |              |              |                        | N-0.5             | 3.4  | 182.1  |
|                                                   |              |              |                        | N-0.25            | 1.5  | 59.0   |
| $\checkmark$                                      | $\downarrow$ | $\downarrow$ |                        | N-0               | 0.7  | 21.5   |
| 5 MW                                              | 7.5 MW       | 10 MW        | High                   | N-0.75            | 90.2 | 9296.9 |
| N-1                                               | N-0.5        | N-0          |                        | N-0.5             | 35.4 | 1961.5 |
|                                                   |              |              |                        | N-0.25            | 15.2 | 625.0  |
|                                                   |              |              |                        | N-0               | 7.4  | 229.7  |