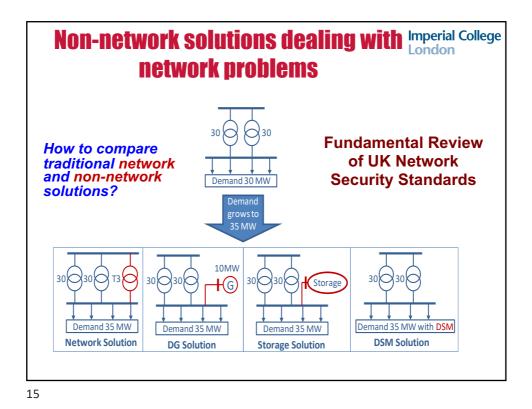

| supply: from redundancy in asset<br>smart control |              |              |                        |                   |      |        |
|---------------------------------------------------|--------------|--------------|------------------------|-------------------|------|--------|
| <b>VOL</b>                                        | L = 17£      | 2 x 5 MW     | Network<br>Reliability | Security<br>Level | BaU  | Smart  |
|                                                   |              |              | Low                    | N-0.75            | 8.8  | 875.0  |
|                                                   |              |              |                        | N-0.5             | 3.4  | 182.1  |
|                                                   |              |