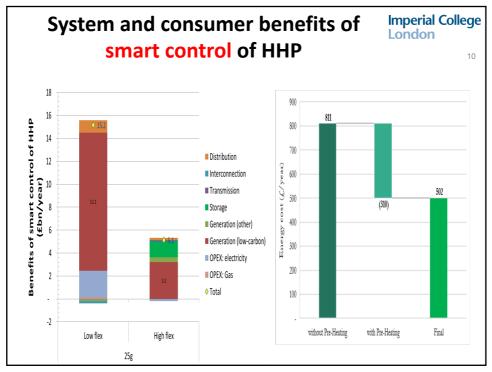

| supply: from redundancy in asset<br>smart control |              |              |                        |                   |      |        |
|---------------------------------------------------|--------------|--------------|------------------------|-------------------|------|--------|
| <b>VOL</b>                                        | L = 17£      | 2 x 5 MW     | Network<br>Reliability | Security<br>Level | BaU  | Smart  |
|                                                   |              |              | Low                    | N-0.75            | 8.8  | 875.0  |
|                                                   |              |              |                        | N-0.5             | 3.4  | 182.1  |
|                                                   |