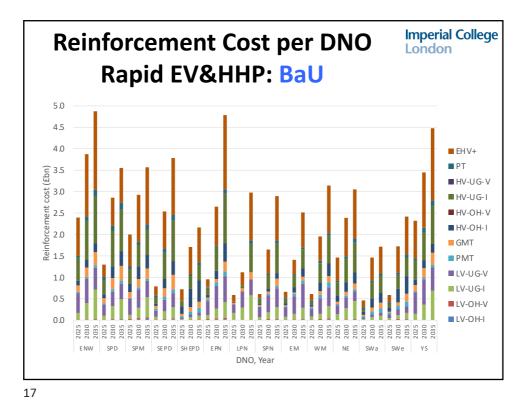

|                        | N-0.25            | 1.5  | 59.0   |
| $\checkmark$                                      | $\downarrow$ | $\downarrow$ |                        | N-0               | 0.7  | 21.5   |
| 5 MW                                              | 7.5 MW       | 10 MW        | High                   | N-0.75            | 90.2 | 9296.9 |
| N-1                                               | N-0.5        | N-0          |                        | N-0.5             | 35.4 | 1961.5 |
|                                                   |              |              |                        | N-0.25            | 15.2 | 625.0  |
|                                                   |              |              |                        | N-0               | 7.4  | 229.7  |