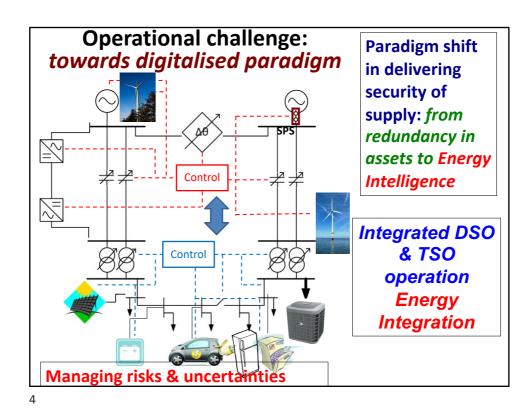

| supply: from redundancy in asset<br>smart control |              |              |                        |                   |      |        |
|---------------------------------------------------|--------------|--------------|------------------------|-------------------|------|--------|
| <b>VOL</b>                                        | L = 17£      | 2 x 5 MW     | Network<br>Reliability | Security<br>Level | BaU  | Smart  |
|                                                   |              |              | Low                    | N-0.75            | 8.8  | 875.0  |
|                                                   |              |              |                        | N-0.5             | 3.4  | 182.1  |
|                                                   |              |              |                        | N-0.25            | 1.5  | 59.0   |
| $\checkmark$                                      | $\downarrow$ | $\downarrow$ |                        | N-0               | 0.7  | 21.5   |
| 5 MW                                              | 7.5 MW       | 10 MW        | High                   | N-0.75            | 90.2 | 9296.9 |
| N-1                                               | N-0.5        | N-0          |                        | N-0.5             | 35.4 | 1961.5 |
|                                                   |              |              |                        | N-0.25            | 15.2 | 625.0  |
|                                                   |              |              |                        | N-0               | 7.4  | 229.7  |