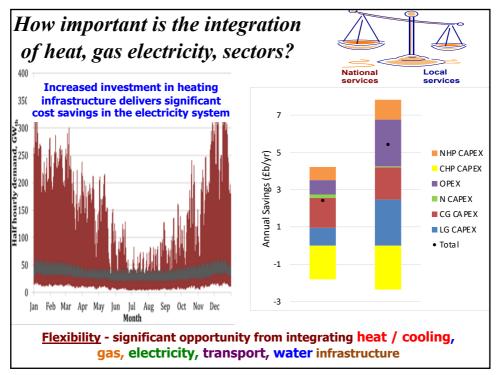

| supply: from redundancy in asset<br>smart control |              |              |                        |                   |      |        |
|---------------------------------------------------|--------------|--------------|------------------------|-------------------|------|--------|
| <b>VOL</b>                                        | L = 17£      | 2 x 5 MW     | Network<br>Reliability | Security<br>Level | BaU  | Smart  |
|                                                   |              |              | Low                    | N-0.75            | 8.8  | 875.0  |
|                                                   |              |              |                        | N-0.5             | 3.4  | 182.1  |
|                                                   |              |              |                        | N-0.25            | 1.5  | 59.0   |
| $\checkmark$                                      | $\downarrow$ | $\downarrow$ |                        | N-0               | 0.7  | 21.5   |
| 5 MW                                              | 7.5 MW       | 10 MW        | High                   | N-0.75            | 90.2 | 9296.9 |
| N-1                                               | N-0.5        | N-0          |                        | N-0.5             | 35.4 | 1961.5 |
|                                                   |              |              |                        | N-0.25            | 15.2 | 625.0  |
|                                                   |              |              |                        | N-0               | 7.4  | 229.7  |