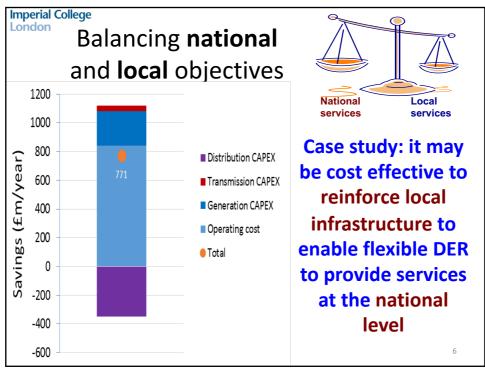

| supply: from redundancy in asset<br>smart control |              |              |                        |                   |      |        |
|---------------------------------------------------|--------------|--------------|------------------------|-------------------|------|--------|
| <b>VOL</b>                                        | L = 17£      | 2 x 5 MW     | Network<br>Reliability | Security<br>Level | BaU  | Smart  |
|                                                   |              |              | Low                    | N-0.75            | 8.8  | 875.0  |
|                                                   |              |              |                        | N-0.5             | 3.4  | 182.1  |
|                                                   |              |              |                        | N-0.25            | 1.5  | 59.0   |
| $\checkmark$                                      | $\downarrow$ | $\downarrow$ |                        | N-0               | 0.7  | 21.5   |
| 5 MW                                              | 7.5 MW       | 10 MW        | High                   | N-0.75            | 90.2 | 9296.9 |
| N-1                                               | N-0.5        | N-0          |                        | N-0.5             | 35.4 | 1961.5 |
|                                                   |              |              |                        | N-0.25            | 15.2 | 625.0  |
|                                                   |              |              |                        | N-0               | 7.4  | 229.7  |