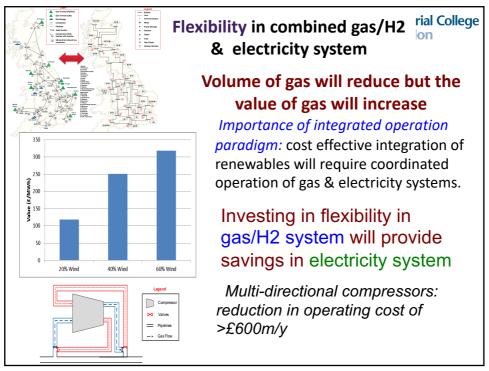

| supply: from redundancy in asset<br>smart control |              |              |                        |                   |      |        |
|---------------------------------------------------|--------------|--------------|------------------------|-------------------|------|--------|
| <b>VOL</b>                                        | L = 17£      | 2 x 5 MW     | Network<br>Reliability | Security<br>Level | BaU  | Smart  |
|                                                   |              |              | Low                    | N-0.75            | 8.8  | 875.0  |
|                                                   |              |              |                        | N-0.5             | 3.4  | 182.1  |
|                                                   |