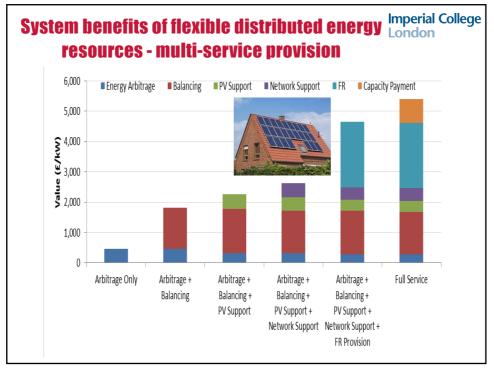

| supply: from redundancy in asset<br>smart control |              |              |                        |                   |      |        |
|---------------------------------------------------|--------------|--------------|------------------------|-------------------|------|--------|
| <b>VOL</b>                                        | L = 17£      | 2 x 5 MW     | Network<br>Reliability | Security<br>Level | BaU  | Smart  |
|                                                   |              |              | Low                    | N-0.75            | 8.8  | 875.0  |
|                                                   |              |              |                        | N-0.5             | 3.4  | 182.1  |
|                                                   |              |              |                        | N-0.25            | 1.5  | 59.0   |
| $\checkmark$                                      | $\downarrow$ | $\downarrow$ |                        | N-0               | 0.7  | 21.5   |
| 5 MW                                              | 7.5 MW       | 10 MW        | High                   | N-0.75            | 90.2 | 9296.9 |
| N-1                                               | N-0.5        | N-0          |                        | N-0.5             | 35.4 | 1961.5 |
|                                                   |              |              |                        | N-0.25            | 15.2 | 625.0  |
|                                                   |              |              |                        | N-0               | 7.4  | 229.7  |