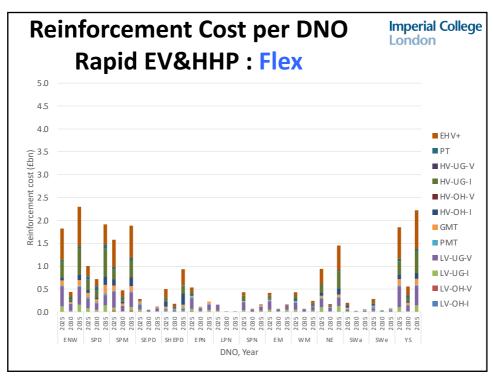

| supply: from redundancy in asset<br>smart control |              |              |                        |                   |      |        |
|---------------------------------------------------|--------------|--------------|------------------------|-------------------|------|--------|
| <b>VOL</b>                                        | L = 17£      | 2 x 5 MW     | Network<br>Reliability | Security<br>Level | BaU  | Smart  |
|                                                   |              |              | Low                    | N-0.75            | 8.8  | 875.0  |
|                                                   |              |              |                        | N-0.5             | 3.4  | 182.1  |
|                                                   |              |              |                        | N-0.25            | 1.5  | 59.0   |
| $\checkmark$                                      | $\downarrow$ | $\downarrow$ |                        | N-0               | 0.7  | 21.5   |
| 5 MW                                              | 7.5 MW       | 10 MW        | High                   | N-0.75            | 90.2 | 9296.9 |
| N-1                                               | N-0.5        | N-0          |                        | N-0.5             | 35.4 | 1961.5 |
|                                                   |              |              |                        | N-0.25            | 15.2 | 625.0  |
|                                                   |              |              |                        | N-0               | 7.4  | 229.7  |