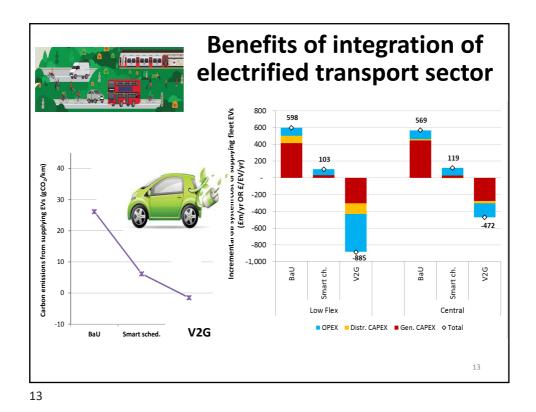

| supply: from redundancy in asset<br>smart control |              |              |                        |                   |      |        |
|---------------------------------------------------|--------------|--------------|------------------------|-------------------|------|--------|
| <b>VOL</b>                                        | L = 17£      | 2 x 5 MW     | Network<br>Reliability | Security<br>Level | BaU  | Smart  |
|                                                   |              |              | Low                    | N-0.75            | 8.8  | 875.0  |
|                                                   |              |              |                        | N-0.5             | 3.4  | 182.1  |
|                                                   |              |