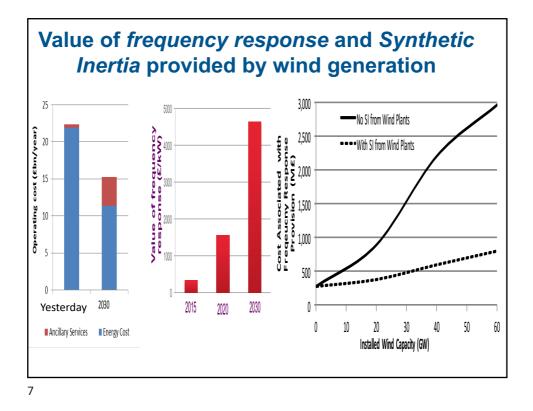

| supply: from redundancy in asset<br>smart control |              |              |                        |                   |      |        |
|---------------------------------------------------|--------------|--------------|------------------------|-------------------|------|--------|
| <b>VOL</b>                                        | L = 17£      | 2 x 5 MW     | Network<br>Reliability | Security<br>Level | BaU  | Smart  |
|                                                   |              |              | Low                    | N-0.75            | 8.8  | 875.0  |
|                                                   |              |              |                        | N-0.5             | 3.4  | 182.1  |
|                                                   |              |              |                        | N-0.25            | 1.5  | 59.0   |
| $\checkmark$                                      | $\downarrow$ | $\downarrow$ |                        | N-0               | 0.7  | 21.5   |
| 5 MW                                              | 7.5 MW       | 10 MW        | High                   | N-0.75            | 90.2 | 9296.9 |
| N-1                                               | N-0.5        | N-0          |                        | N-0.5             | 35.4 | 1961.5 |
|                                                   |              |              |                        | N-0.25            | 15.2 | 625.0  |
|                                                   |              |              |                        | N-0               | 7.4  | 229.7  |