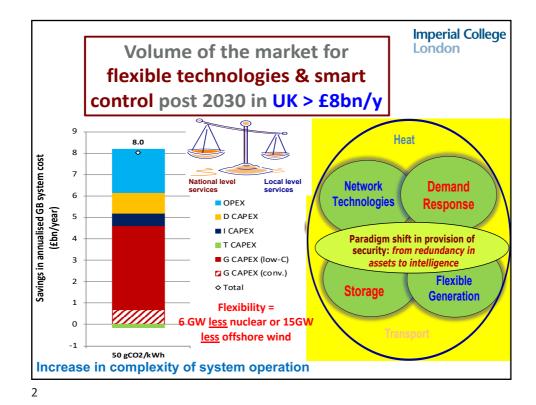

| supply: from redundancy in asset<br>smart control |              |              |                        |                   |      |        |
|---------------------------------------------------|--------------|--------------|------------------------|-------------------|------|--------|
| <b>VOL</b>                                        | L = 17£      | 2 x 5 MW     | Network<br>Reliability | Security<br>Level | BaU  | Smart  |
|                                                   |              |              | Low                    | N-0.75            | 8.8  | 875.0  |
|                                                   |              |              |                        | N-0.5             | 3.4  | 182.1  |
|