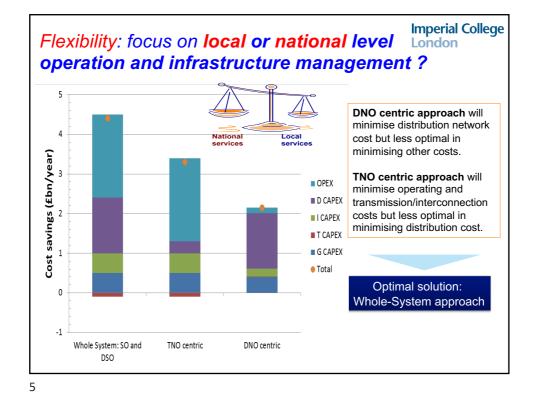

| supply: from redundancy in asset<br>smart control |              |              |                        |                   |      |        |
|---------------------------------------------------|--------------|--------------|------------------------|-------------------|------|--------|
| <b>VOL</b>                                        | L = 17£      | 2 x 5 MW     | Network<br>Reliability | Security<br>Level | BaU  | Smart  |
|                                                   |              |              | Low                    | N-0.75            | 8.8  | 875.0  |
|                                                   |              |              |                        | N-0.5             | 3.4  | 182.1  |
|                                                   |              |              |                        | N-0.25            | 1.5  | 59.0   |
| $\checkmark$                                      | $\downarrow$ | $\downarrow$ |                        | N-0               | 0.7  | 21.5   |
| 5 MW                                              | 7.5 MW       | 10 MW        | High                   | N-0.75            | 90.2 | 9296.9 |
| N-1                                               | N-0.5        | N-0          |                        | N-0.5             | 35.4 | 1961.5 |
|                                                   |              |              |                        | N-0.25            | 15.2 | 625.0  |
|                                                   |              |              |                        | N-0               | 7.4  | 229.7  |