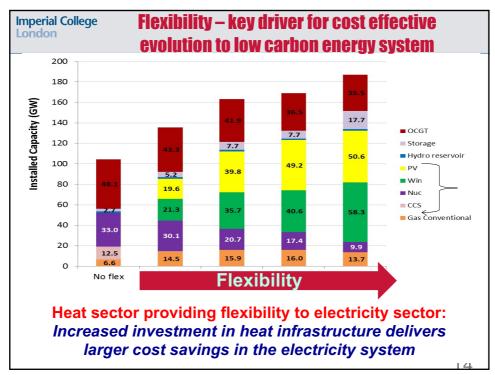

| supply: from redundancy in asset<br>smart control |              |              |                        |                   |      |        |
|---------------------------------------------------|--------------|--------------|------------------------|-------------------|------|--------|
| <b>VOL</b>                                        | L = 17£      | 2 x 5 MW     | Network<br>Reliability | Security<br>Level | BaU  | Smart  |
|                                                   |              |              | Low                    | N-0.75            | 8.8  | 875.0  |
|                                                   |              |              |                        | N-0.5             | 3.4  | 182.1  |
|                                                   |              |