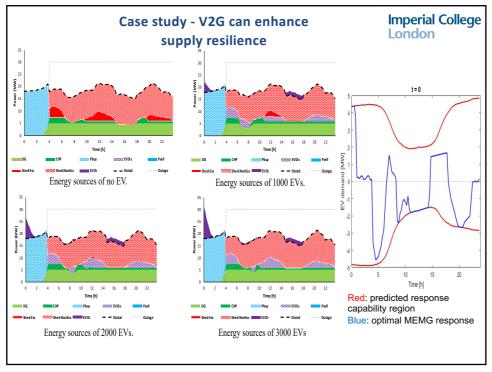

| supply: from redundancy in asset<br>smart control |              |              |                        |                   |      |        |
|---------------------------------------------------|--------------|--------------|------------------------|-------------------|------|--------|
| <b>VOL</b>                                        | L = 17£      | 2 x 5 MW     | Network<br>Reliability | Security<br>Level | BaU  | Smart  |
|                                                   |              |              | Low                    | N-0.75            | 8.8  | 875.0  |
|                                                   |              |              |                        | N-0.5             | 3.4  | 182.1  |
|                                                   |              |              |                        | N-0.25            | 1.5  | 59.0   |
| $\checkmark$                                      | $\downarrow$ | $\downarrow$ |                        | N-0               | 0.7  | 21.5   |
| 5 MW                                              | 7.5 MW       | 10 MW        | High                   | N-0.75            | 90.2 | 9296.9 |
| N-1                                               | N-0.5        | N-0          |                        | N-0.5             | 35.4 | 1961.5 |
|                                                   |              |              |                        | N-0.25            | 15.2 | 625.0  |
|                                                   |              |              |                        | N-0               | 7.4  | 229.7  |