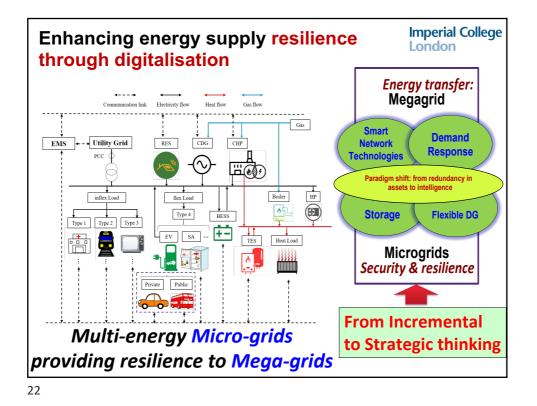

| supply: from redundancy in asset<br>smart control |              |              |                        |                   |      |        |
|---------------------------------------------------|--------------|--------------|------------------------|-------------------|------|--------|
| <b>VOL</b>                                        | L = 17£      | 2 x 5 MW     | Network<br>Reliability | Security<br>Level | BaU  | Smart  |
|                                                   |              |              | Low                    | N-0.75            | 8.8  | 875.0  |
|                                                   |              |              |                        | N-0.5             | 3.4  | 182.1  |
|                                                   |              |              |                        | N-0.25            | 1.5  | 59.0   |
| $\checkmark$                                      | $\downarrow$ | $\downarrow$ |                        | N-0               | 0.7  | 21.5   |
| 5 MW                                              | 7.5 MW       | 10 MW        | High                   | N-0.75            | 90.2 | 9296.9 |
| N-1                                               | N-0.5        | N-0          |                        | N-0.5             | 35.4 | 1961.5 |
|                                                   |              |              |                        | N-0.25            | 15.2 | 625.0  |
|                                                   |              |              |                        | N-0               | 7.4  | 229.7  |